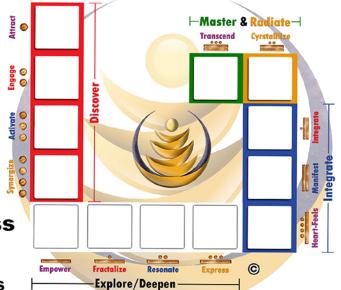

Print and cut out BEST 'crib notes' ever!

If printed on 8.5 x 11" inch paper, each Birthright will be  $\sim$ 1.5" x 1.5" to (thinly) tape/glue to Magnet back for easy resource and learning

Jami Lin's 'crib notes' offer a glimpse into the vast, multi-dimensional richness of each Birthright. Experience the exponential value of their light-coded energies during your perpetual, spiral-up discoveries

Suggestion: Print an extra 'crib note' sheet for a great resource for your ESP & Psychic Castles -- GalacticSpirit.com/castles

Evolving YOU with Awakening Humanity

**Experience Your Daily Progress** 

Learn: 3hour E-Class